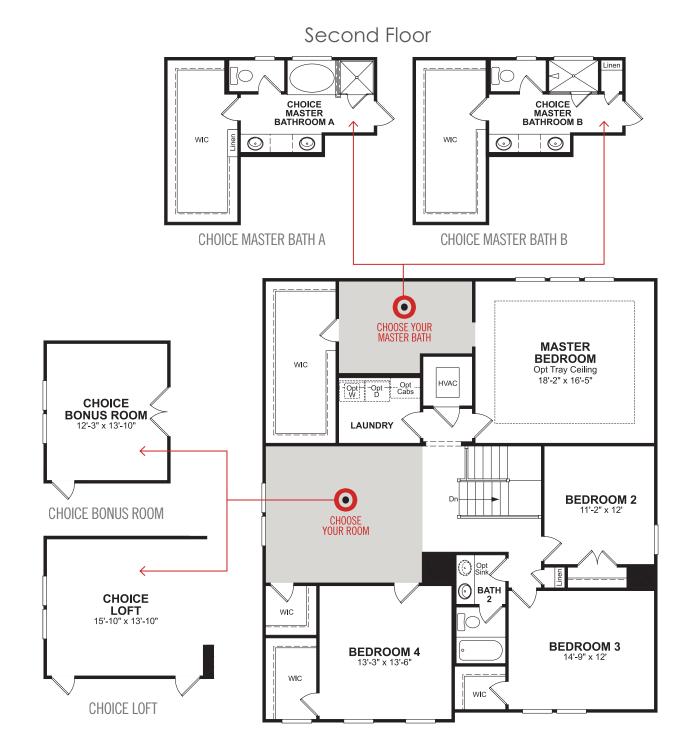

## White Oak

5 beds / 3 - 4 baths 3,106 sq. ft. 2-car garage

## BEAZER HOMES Choice Plans™

Transform your floorplan—at no additional cost!

BZH Due to our consistent efforts to improve our homes, Beazer reserves the right to make changes without notice or obligation to plans, elevations and pricing. Illustrations and specifications are believed correct at time of publication, and are not intended to create any warranty or contract rights. All dimensions are approximate. Details shown may vary depending on the elevation and options chosen. All plans are the property of Beazer Homes. Consult your New Home Counselor for details. © 2015 Beazer Homes.