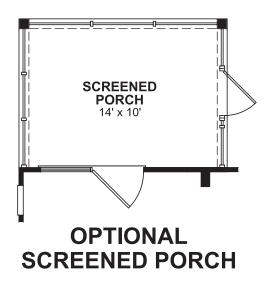

## **Paid Options**

Structural options that add square footage or other structure(s) to the home for a fee