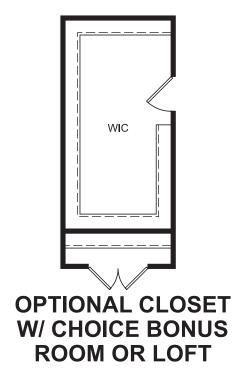

## **Paid Options**

Structural options that add square footage or other structure(s) to the home for a fee