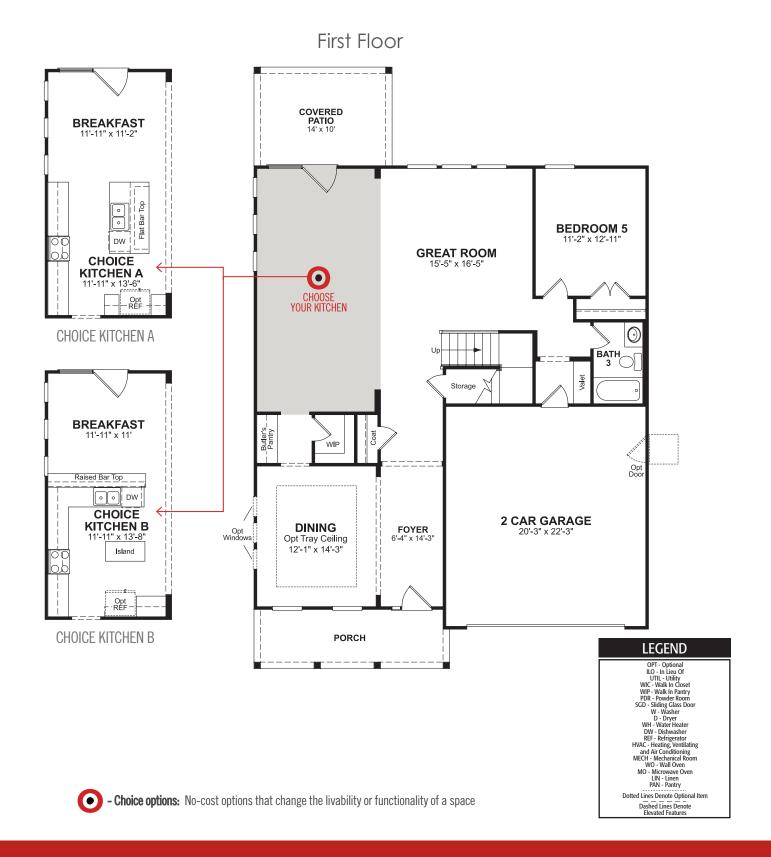

## **Paid Options**

Structural options that add square footage or other structure(s) to the home for a fee

## White Oak

5 beds / 3 - 4 baths 3,106 sq. ft. 2-car garage

## BEAZER HOMES Choice Plans™

Transform your floorplan—at no additional cost!

BZH Due to our consistent efforts to improve our homes, Beazer reserves the right to make changes without notice or obligation to plans, elevations and pricing. Illustrations and specifications are believed correct at time of publication, and are not intended to create any warranty or contract rights. All dimensions are approximate. Details shown may vary depending on the elevation and options chosen. All plans are the property of Beazer Homes. Consult your New Home Counselor for details. © 2015 Beazer Homes.