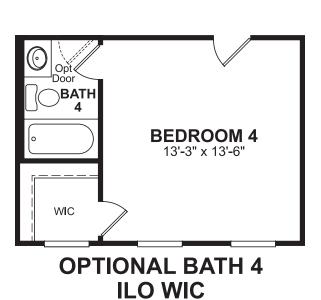

## **Paid Options**

Structural options that add square footage or other structure(s) to the home for a fee