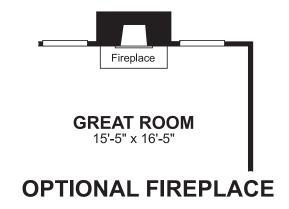

## **Paid Options**

Structural options that add square footage or other structure(s) to the home for a fee